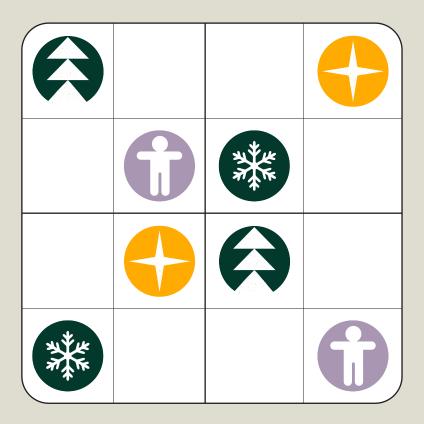

USE A CRAYON OR PEN TO DRAW THE MISSING COOKIE SHAPES IN THE BLANK SQUARES. EACH COLUMN AND EACH ROW MUST HAVE ONE OF EACH SHAPE.