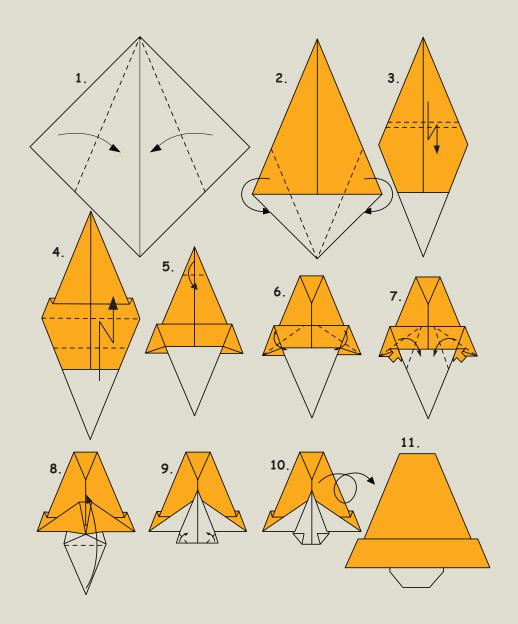

# CHRISTMAS ORIGAMI

TAKE THE YELLOW ORIGAMI PAPER AND FOLD IT UP TO MAKE A FESTIVE BELL. FOLLOW THE INSTRUCTIONS BELOW TO COMPLETE YOUR CREATION:

JUST PRESS YOUR WIKKI STIX DOWN WITH YOUR FINGERTIPS AND THEY WILL STICK TO YOUR PAPER TO CREATE BEAUTIFUL CHRISTMAS ORNAMENTS. ONCE FINISHED, JUST PULL THE ORNAMENT OFF!